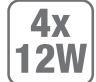

### **SPECIFICATIONS:**

• Input: 220-240 V/AC, 50/60 Hz

Output Voltage: DC 24V

Power: 12W/pcs, 48W TotalAdapter: DC 24V, 3A, 72W

• Up to 6 lights can be installed in series with the supplied adapter

• 3 metres lead-in to the first light