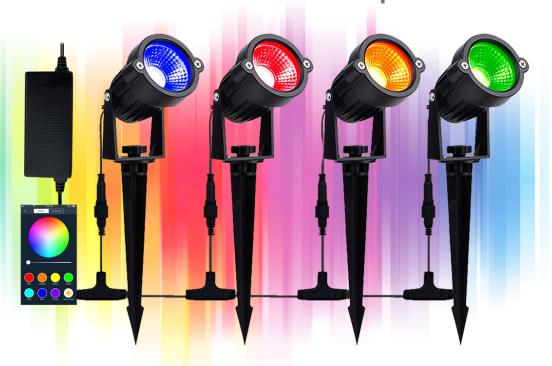

# LTGLK4

**RGB Smart Garden Light** 4pc Kit

NEW RGB Bluetooth LED Smart Garden lights for exterior are maintenance free, stylish and effective colour changing fitting. They are reactive to music and can change the mood and ambience of any environment.

### **APP Long Distance Control**

Up to 10m control distance with Smart phone APP. Compatible with iOS, Android 4.3 or above.

## **RGB Colour Changing & Dimmable**

Brightness & saturation controls

### **SPECIFICATIONS:**

• Input: 220-240 V/AC, 50/60 Hz

Output Voltage: DC 24V

Power: 12W/pcs, 48W TotalAdapter: DC 24V, 3A, 72W

• Up to 6 lights can be installed in series with the supplied adapter

• 3 metres lead-in to the first light

#### **ACCESORIES AVAILABLE:**

- LTGL1 Additional RGB Smart Garden Light
- LTGLX3 3m RGB Smart Garden Lights Cable c/w Connectors
- LTGLX5 3m RGB Smart Garden Lights Cable c/w Connectors