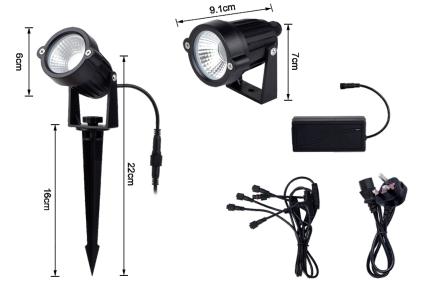

### **SPECIFICATIONS:**

• Input: 220-240 V/AC, 50/60 Hz

Output Voltage: DC 24V

Power: 12W/pcs, 48W TotalAdapter: DC 24V, 3A, 72W

• Up to 6 lights can be installed in series with the supplied adapter

• 3 metres lead-in to the first light

• Lamp body material: ABS

• Colour Temperature: RGB

• Luminous Flux: 450-750lm

• Beam Angle: 45-60°

• IP Rating: IP65

• Control Type: Bluetooth 4.0 Mesh

• Bluetooth Range: up to 10m

• Working Temperature: -25°C~40°C

#### **DIMENSIONS:**