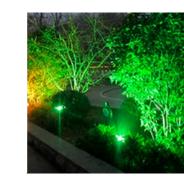

# LTGLK4

**RGB Smart Garden Light** 4pc Kit

NEW RGB Bluetooth LED Smart Garden lights for exterior are maintenance free, stylish and effective colour changing fitting. They are reactive to music and can change the mood and ambience of any environment.

> Applications Include: Gardens, Bushes/Shrubs, Porch Lighting and Area Floodlighting, Bars, Stages