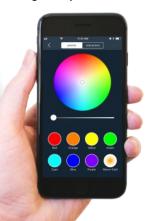

### **APP Long Distance Control**

Up to 10m control distance with Smart phone APP. Compatible with iOS, Android 4.3 or above.

### **Mesh Lamp APP Controls:**

The Android and iOS app can be used to set the colour, brightness and mode of he garden lights. The garden lights offer static colour configurations and colour changing modes. They also benefit of music reactive colour changing, offering unique light patterns that sync with your music playlist. Please note that Music Mode does not work with music or video streaming apps.

- Control Distance: up to 10m
- Search Mesh Lamp application on your AppStore or Android Market and download and install it on your iOS device (iPhone, iPad) or on your Android device.

Android 4.3