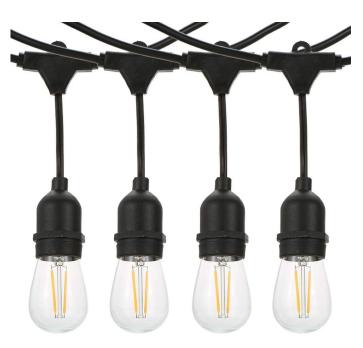

## Energy Saving LED **LTHIOWW** LINKABLE IP65 10 x 2W LED LIGHTS OUTDOOR FESTOON

High quality heavy duty outdoor weatherproof festoon string light with 10 x 2W LED Warm white vintage filament lamps. It has 3m lead in and a total of 9m cable with 10 lamp holders.

## **SPECIFICATIONS:**

- Voltage: 220-240V/AC
- Total Length: 9m (3m lead-in + 6m)
- 10 x 2W LED Lamps with PC cover supplied (20W Total)
- LED Type: Filament Style
- Lamp Spacing: 0.60 Metre
- Cable Type: H05VV-F 2x0.75mm<sup>2</sup>
- Cable Colour: Black
- Lamp Holders: ES/E27
- UK Plug
- Hanging Head Design
- Colour Temp.: Warm White 2700K
- Linkable: up to 30 Sets
- Outdoor Use: IP65
- Lamp Life: 15,000 Hrs