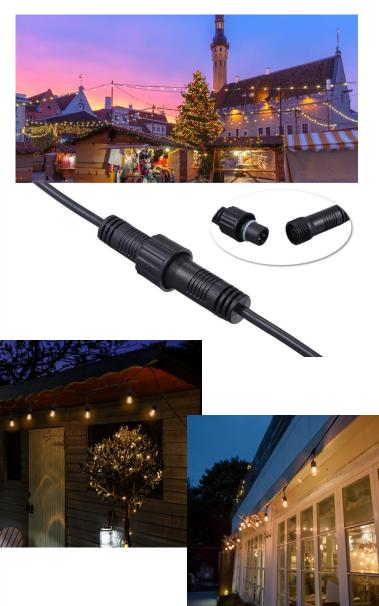

CE Approved, RoHS compliant, 240v, IP65 Outdoor rating. Up to 30 festoons can be linked together. Ideal for indoor/outdoor lighting schemes where decor ambiance is required.

## **SPECIFICATIONS:**

- Voltage: 220-240V/AC
- Total Length: 9m (3m lead-in + 6m)
- 10 x 2W LED Lamps with PC cover supplied (20W Total)
- LED Type: Filament Style
- Lamp Spacing: 0.60 Metre
- Cable Type: H05VV-F 2x0.75mm<sup>2</sup>
- Cable Colour: Black
- Lamp Holders: ES/E27
- UK Plug
- Hanging Head Design
- Colour Temp.: Warm White 2700K
- Linkable: up to 30 Sets
- Outdoor Use: IP65
- Lamp Life: 15,000 Hrs