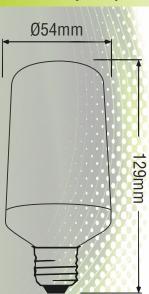

he lamp a dynamic flame effect. NEW added function that automatically changes between upward and downward flame direction. Applications include: Gardens, Porch Lighting, Clubs, Pubs, Retail spaces, events etc.

#### **Specifications & Features:**

- Voltage Range: 100-260V
- Lumen Output: 160± lm
- Output Power:
  - Permanent ON 6.5W
  - Breathing Mode 0-6.5W
- Flame Mode 3.5W
- Colour Temp.: ±1600K
- LED Type: SMD 2835
- LED Quantity: 96pcs.
- CRI > 65
- IP Rating: IP20

- Dynamic flame effect
- Gravity induction automatic Downward & Upward flame direction
- 3 Working Modes:
  - Permanent ON
  - Fading Mode (Breathe)
  - Flame Mode
- Weight: 90g
- Warranty: 2 Years
- Not Dimmable
- Lampholder: E27 / B22

## **3 Working Modes**

controlled by ON/OFF switch



### **Dimensions(mm):**

NEW