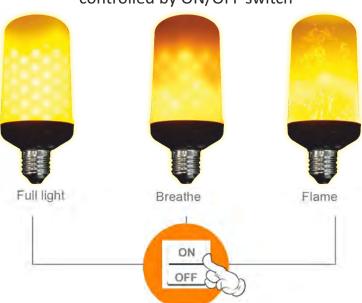

- Dynamic flame effect
- Gravity induction automatic Downward & Upward flame direction
- 3 Working Modes:
  - Permanent ON
  - Fading Mode (Breathe)
  - Flame Mode
- Weight: 90g
- Warranty: 2 Years
- Not Dimmable
- Lampholder: E27 / B22

## **3 Working Modes**

controlled by ON/OFF switch