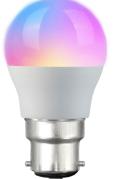

## 5.5W Smart Wi-Fi **RGBW Golf Ball Lamp**

WiFi Smart Golf Ball lamps, compatible with Alexa and Google Home, RGB+White colour changing mood light, controlled by smart devices through Smart Life APP. The new WiFi & Bluetooth pairing module makes the pairing very easy and allows multiple lamps to be detected at once.

E27

**B22** 

2.4Ghz Wi-Fi

## **SPECIFICATIONS:**

• Input: 220-240V/AC

Control from anywhere with the free "SMART LIFE" Connect app

• Beam Angle: 2000

Dimensions: ø45x79mm

RGB Full Control

• CCT 2700K-6500K

10%-100% APP Dimmable