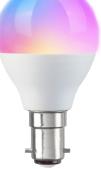

## 5.5W Smart Wi-Fi **RGBW Golf Ball Lamp**

WiFi Smart Golf Ball lamps, compatible with Alexa and Google Home, RGB+White colour changing mood light, controlled by smart devices through Smart Life APP. The new WiFi & Bluetooth pairing module makes the pairing very easy and allows multiple lamps to be detected at once.

E27

**B22** 

2.4Ghz Wi-Fi

## **SPECIFICATIONS:**

• Input: 220-240V/AC

Control from anywhere with the free "SMART LIFE" Connect app

• Beam Angle: 2000

Dimensions: ø45x79mm

RGB Full Control

• CCT 2700K-6500K

10%-100% APP Dimmable