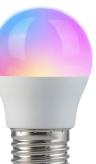

## 5.5W Smart Wi-Fi **RGBW Golf Ball Lamp**

WiFi Smart Golf Ball lamps, compatible with Alexa and Google Home, RGB+White colour changing mood light, controlled by smart devices through Smart Life APP. The new WiFi & Bluetooth pairing module makes the pairing very easy and allows multiple lamps to be detected at once.

## **SPECIFICATIONS:**

• Input: 220-240V/AC

Control from anywhere with the free "SMART LIFE" Connect app

• Beam Angle: 2000

Dimensions: ø45x79mm

RGB Full Control

• CCT 2700K-6500K

10%-100% APP Dimmable