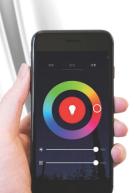

## SCAN THE OR CODE to download the APP or search "Smart Life" on your App Store or Android Market by Mobile Phone.

## **SPECIFICATIONS:**

• Input: 220-240V/AC

Control from anywhere with the free "SMART LIFE" Connect app

• Beam Angle: 2000

Dimensions: ø45x79mm

RGB Full Control

• CCT 2700K-6500K

10%-100% APP Dimmable