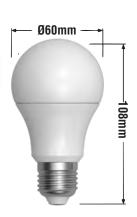

## **Dimensions:**

• Diameter: Ø60mm

• Length: 108mm

These high performance LED's are of outstanding performance and quality and not to be confused with cheaper budget leds on sale!