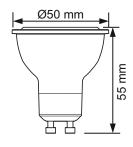

They change the colour from Red to Green to Blue in automatic sequence.

Using RGB SMD LED chips the lamps slowly cycle
through Red, Green, Blue colours.

**Dimensions:** 