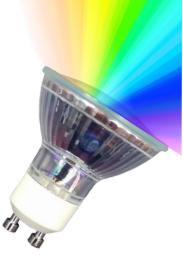

## 3W RGB SMD GU10 Colour Changing LED Lamps

The 3W RGB SMD Colour Changing LED Lamps are exactly the same size as traditional GU10 halogen lamps, so you can directly replace your older, inefficient lamps.

They change the colour from Red to Green to Blue in automatic sequence.

Using RGB SMD LED chips the lamps slowly cycle
through Red, Green, Blue colours.

**Dimensions:** 