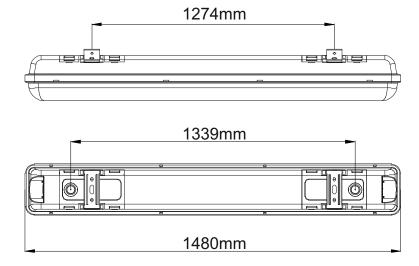

(H)70\*(L)1480\*(W)80mm

- CRI >80
- Power Factor > 0.9
- ABS Base
- Stainless Steel Clips
- Not Dimmable
- 3 Hours Emergency Maintained
- Emergency Wattage: 5W
- Battery Type: 6V / 4.5Ah NiMh

## **Dimensions:**