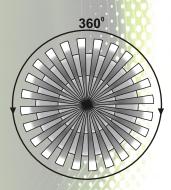

### **Sensor Specifications:**

- Detection Range: 3-15m
- Installation Height: 2.4-6m
- Time adjustment: 10sec 60min
- Detection Angle: 360°
- Maximum Load: LED 500W Resistive/Tungsten - 1000W
- Remote control range: up to 10m
- Sensor Override Facility