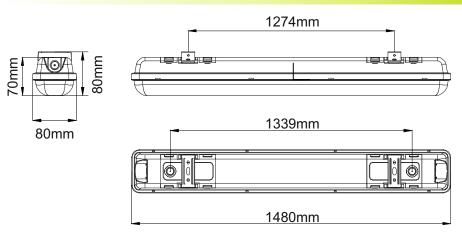

# **Key specifications:**

- Voltage Range: 220-240V
- Nom. Watts: 50W
- Lumen Output: 4500lm
- Colour Temp.: 5000K
- IP Rating: IP65
- Warranty: 3 Years
- CRI >80
- Power Factor >0.9
- ABS Base
- Stainless Steel Clips
- Dimensions:

(H)70\*(L)1480\*(W)80mm

- Not Dimmable
- Remote control
- Series & Master-Slave wiring

#### **Dimensions:**