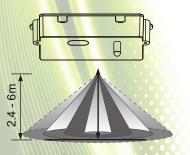

## **Sensor Coverage:**

Height of installation: 2.4 - 6m

Detection Range 15m (installation height 2.4-6m)

**Detection Angle** 

### **Sensor Specifications:**

- Detection Range: 3-15m
- Installation Height: 2.4-6m
- Time adjustment: 10sec 60min
- Detection Angle: 360°
- Maximum Load: LED 500W Resistive/Tungsten - 1000W
- Remote control range: up to 10m
- Sensor Override Facility