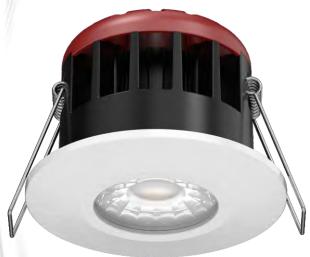

# LTTD10WIFI - LEDlite Smart Wifi CCT Changeable 10w LED Fire Rated Downlight IP65 White Bezel

- APP Smart Control
- Solid Joist & I-Joist Fire Rated
- CCT Changeable
- Insulation Coverable
- Interchangeable Bezels (white included)
- Loop in/out connector
- IP65 Rated

This top of the range down light boasts a powerful 750 lumens with white colours ranging from warm white to daylight (2000k to 6500k) switchable via the app. Coming with a white bezel as standard, its interchangeable magnetic bezels make it easy to choose the right colour finish for your décor.

This latest smart addition to our range is Fire Tested and Certified by Cambridge Fire Research Laboratories, for 30, 60 and 90 minutes solid joist and I-Joist (TrusJoist by Weyerhaeuser) ceilings. It is also certified to be IC Rated ensuring no adverse effects in performance or safety should it be covered with insulation.