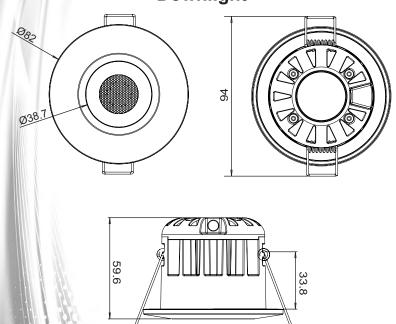

:**

- App Control: 2.4Ghz WiFi using Smart Life APP
- Compatible with Amazon Alexa & Google Home
- APP Light Control:
  - o ON/OFF
  - Dimming
  - CCT Changing
  - Grouping
  - o Timer/Schedule
- Voltage: 220-240VFrequency: 50/60Hz
- Power: 10W
- Lumen Output: up to 750lm
- Colour Changeable: 2000-6500K
- CRI: >80
- Power factor: >0.5
  Beam Angle: 40°
- Dimmable: Yes, through the APP (5-100%)
- Cut-Out: 70mm
- 30, 60 and 90 min Solid Joist and I-Joist Fire Rated
- IC Rated
- IP Rating: IP65
- Housing Material: Aluminium + PC
- Loop In/Out connector
- Interchangeable Magnetic Bezels available (White included)



230V



50Hz



IP65 Rated Fascia



CE Approved



BS 476 Part 21



IC Rated



90 mins



Part 'E' Compliant



Dimmable



70mm Ø

## **Dimensions(mm):**

#### **Downlight**



#### **Driver**





# **L**\\ \backsight \bac

## Sharing the joy of technology

















# Control from anywhere with the free "SMART LIFE" Connect app