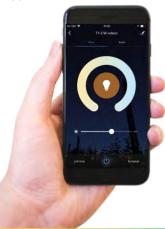

LEDlite are proud to introduce this latest Smart Fire Rated CCT changeable down light to compliment the rest of the current series. Easy to connect single or multiple lights via our phone app (Smart Life) one can control dimming, timing, white colour variances etc. Group, Timer, DIY Scenes, Voice control and Schedule functions available. Its IP65 rating makes this a universal down light enabling it to be used in any room including a bathroom.

# Control from anywhere with the free "SMART LIFE" Connect app