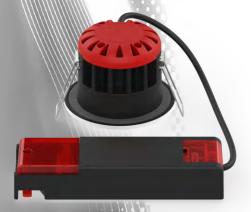

# LTTD10WIFI - LEDlite Smart Wifi CCT Changeable 10w LED Fire Rated Downlight IP65 White Bezel

- APP Smart Control
- Solid Joist & I-Joist Fire Rated
- CCT Changeable
- Insulation Coverable
- Interchangeable Bezels (white included)
- Loop in/out connector
- IP65 Rated

This latest smart addition to our range is Fire Tested and Certified by Cambridge Fire Research Laboratories, for 30, 60 and 90 minutes solid joist and I-Joist (TrusJoist by Weyerhaeuser) ceilings. It is also certified to be IC Rated ensuring no adverse effects in performance or safety should it be covered with insulation.

### **Specifications:**

- App Control: 2.4Ghz WiFi using Smart Life APP
- Compatible with Amazon Alexa & Google Home
- APP Light Control:
  - o ON/OFF
  - Dimming
  - CCT Changing
  - Grouping
  - o Timer/Schedule
- Voltage: 220-240VFrequency: 50/60Hz
- Power: 10W
- Lumen Output: up to 750lm
- Colour Changeable: 2000-6500K
- CRI: >80
- Power factor: >0.5
  Beam Angle: 40°
- Dimmable: Yes, through the APP (5-100%)
- Cut-Out: 70mm
- 30, 60 and 90 min Solid Joist and I-Joist Fire Rated
- IC Rated
- IP Rating: IP65
- Housing Material: Aluminium + PC
- Loop In/Out connector
- Interchangeable Magnetic Bezels available (White included)