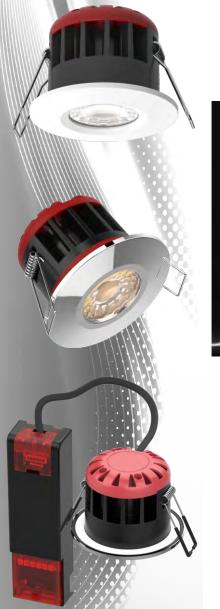

# LTTD10WIFI - LEDlite Smart Wifi CCT Changeable 10w LED Fire Rated Downlight IP65 White Bezel

- APP Smart Control
- Solid Joist & I-Joist Fire Rated
- CCT Changeable
- Insulation Coverable
- Interchangeable Bezels (white included)
- Loop in/out connector
- IP65 Rated

This top of the range down light boasts a powerful 750 lumens with white colours ranging from warm white to daylight (2000k to 6500k) switchable via the app. Coming with a white bezel as standard, its interchangeable magnetic bezels make it easy to choose the right colour finish for your décor.