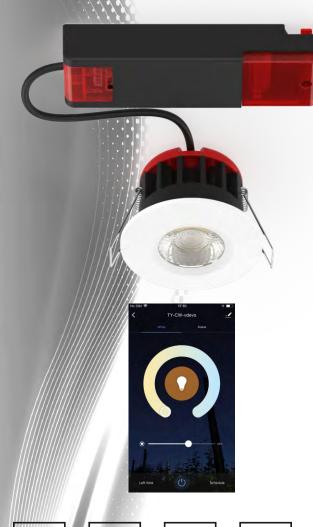

# LTTD10WIFI - LEDlite Smart Wifi CCT Changeable 10w LED Fire Rated Downlight IP65 White Bezel

- APP Smart Control
- Solid Joist & I-Joist Fire Rated
- CCT Changeable
- Insulation Coverable
- Interchangeable Bezels (white included)
- Loop in/out connector
- IP65 Rated

LEDlite are proud to introduce this latest Smart Fire Rated CCT changeable down light to compliment the rest of the current series. Easy to connect single or multiple lights via our phone app (Smart Life) one can control dimming, timing, white colour variances etc. Group, Timer, DIY Scenes, Voice control and Schedule functions available. Its IP65 rating makes this a universal down light enabling it to be used in any room including a bathroom.

# Control from anywhere with the free "SMART LIFE" Connect app