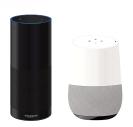

### **Specifications:**

- App Control: 2.4Ghz WiFi using Smart Life APP
- Compatible with Amazon Alexa & Google Home
- APP Light Control:
  - o ON/OFF
  - Dimming
  - CCT Changing
  - Grouping
  - o Timer/Schedule
- Voltage: 220-240VFrequency: 50/60Hz
- Power: 10W
- Lumen Output: up to 750lm
- Colour Changeable: 2000-6500K
- CRI: >80
- Power factor: >0.5
  Beam Angle: 40°
- Dimmable: Yes, through the APP (5-100%)
- Cut-Out: 70mm
- 30, 60 and 90 min Solid Joist and I-Joist Fire Rated
- IC Rated
- IP Rating: IP65
- Housing Material: Aluminium + PC
- Loop In/Out connector
- Interchangeable Magnetic Bezels available (White included)