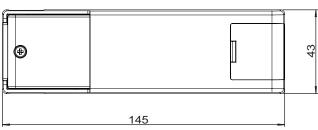

.4Ghz WiFi using Smart Life APP
- Compatible with Amazon Alexa & Google Home
- APP Light Control:
  - o ON/OFF
  - Dimming
  - CCT Changing
  - Grouping
  - o Timer/Schedule
- Voltage: 220-240VFrequency: 50/60Hz
- Power: 10W
- Lumen Output: up to 750lm
- Colour Changeable: 2000-6500K
- CRI: >80
- Power factor: >0.5
  Beam Angle: 40°
- Dimmable: Yes, through the APP (5-100%)
- Cut-Out: 70mm
- 30, 60 and 90 min Solid Joist and I-Joist Fire Rated
- IC Rated
- IP Rating: IP65
- Housing Material: Aluminium + PC
- Loop In/Out connector
- Interchangeable Magnetic Bezels available (White included)



230V



50Hz



IP65 Rated Fascia



CE Approved



BS 476 Part 21



IC Rated



90 mins



Part 'E' Compliant



Dimmable



70mm Ø

## **Dimensions(mm):**

#### **Downlight**



#### **Driver**





# **L**\\ \backsight \bac

## Sharing the joy of technology

















# Control from anywhere with the free "SMART LIFE" Connect app