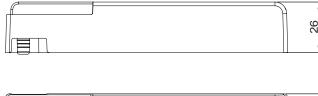

2.4Ghz WiFi using Smart Life APP
- Compatible with Amazon Alexa & Google Home
- APP Light Control:
  - o ON/OFF
  - Dimming
  - CCT Changing
  - Grouping
  - o Timer/Schedule
- Voltage: 220-240VFrequency: 50/60Hz
- Power: 10W
- Lumen Output: up to 750lm
- Colour Changeable: 2000-6500K
- CRI: >80
- Power factor: >0.5
  Beam Angle: 40°
- Dimmable: Yes, through the APP (5-100%)
- Cut-Out: 70mm
- 30, 60 and 90 min Solid Joist and I-Joist Fire Rated
- IC Rated
- IP Rating: IP65
- Housing Material: Aluminium + PC
- Loop In/Out connector
- Interchangeable Magnetic Bezels available (White included)



230V



50Hz



IP65 Rated Fascia



CE Approved



BS 476 Part 21



IC Rated



90 mins



Part 'E' Compliant



Dimmable



70mm Ø

## **Dimensions(mm):**

#### **Downlight**



#### **Driver**





# **L**\\ \backsight \bac

## Sharing the joy of technology

















# Control from anywhere with the free "SMART LIFE" Connect app