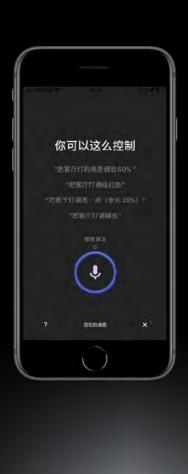

### **Convenient voice control**

Help you become the conductor of lights

basic function

speech control

"I'm Back"

"good night"

Home mode: turn on all lights after the door locked

Goodnight mode: turn off all lights