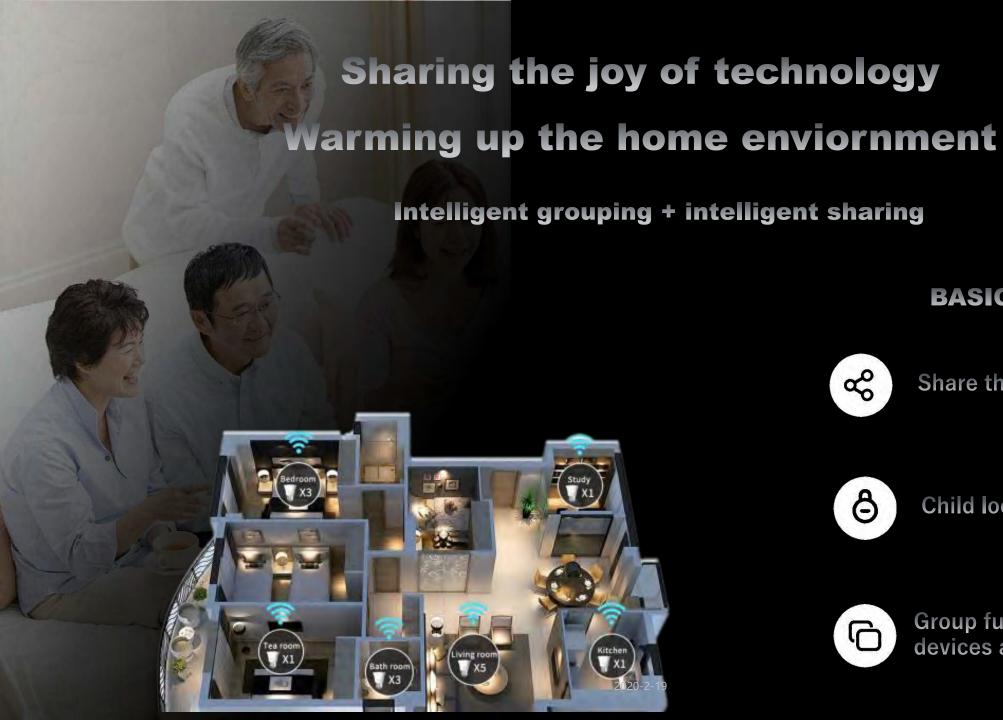

t glow sunup

Clelo

Music rhythm

ocean

## Joy starts from the moment.

- Gently Nature light creates a relaxed and cheerful atmosphere
- Nothing gives you a better life than a special light at night.
- 4 colors | Support for DIY customization | Music rhythm function





## The light protects your every minute

- Wake you up in the morning, iluminate you at night
- Strong light illumination helps improve work efficiency
- The color of light affects the body's feelings of warmth and coldness
- Blue makes people feel cool, yellow makes people feel warm







### **Convenient voice control**

Help you become the conductor of lights

basic function



speech control





"I'm Back"

"good night"

Home mode: turn on all lights after the door locked

Goodnight mode: turn off all lights







#### **BASIC FUNCTION**