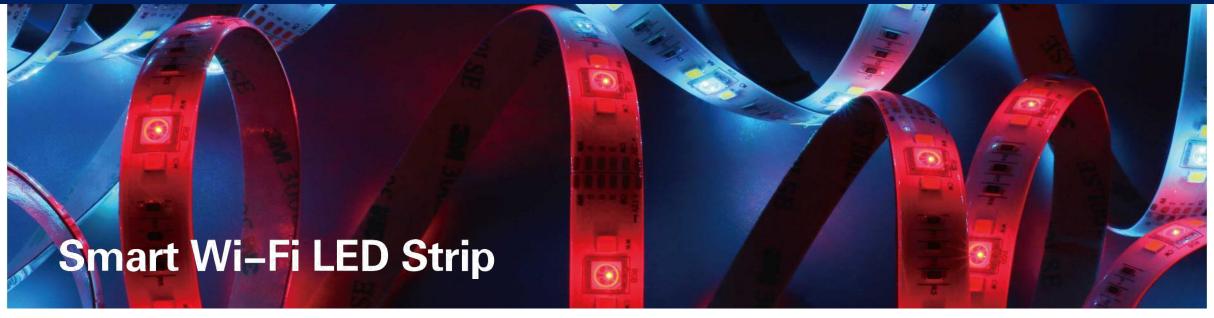

#### RED ErP SAA ( €

- Dimmable
- Smart Control
- CCT+Colour Control
- Complete Range

\*Play the music in your phone with the light strip software and the light will beat with the rhythm.