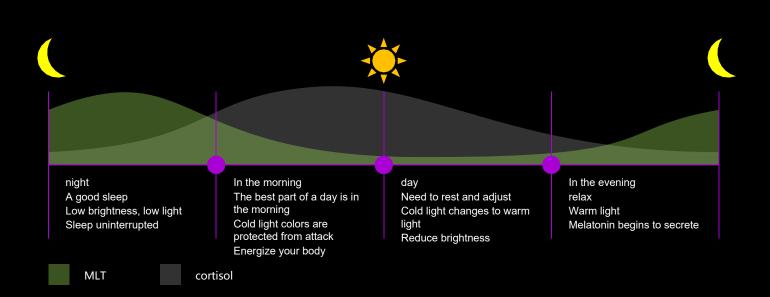

## The light protects your every minute

- Wake you up in the morning, iluminate you at night
- Strong light illumination helps improve work efficiency
- The color of light affects the body's feelings of warmth and coldness
- Blue makes people feel cool, yellow makes people feel warm