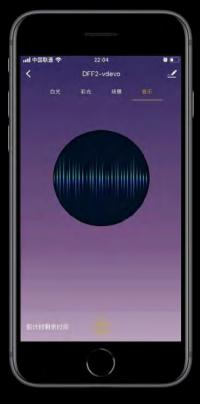

Music Rhythm Light

#### RED ErP SAA ( €

- Dimmable
- Smart Control
- CCT+Colour Control
- Complete Range

\*Play the music in your phone with the light strip software and the light will beat with the rhythm.