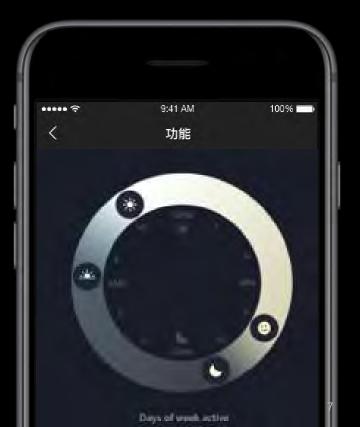

### **Convenient voice control**

Help you become the conductor of lights

basic function

speech control

"I'm Back"

"good night"

Home mode: turn on all lights after the door locked

Goodnight mode: turn off all lights

#### **BASIC FUNCTION**