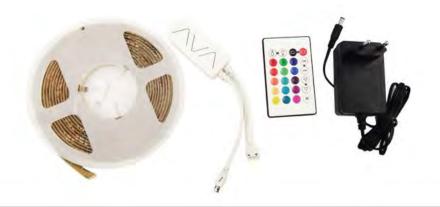

#### RED ErP SAA ( €

- Dimmable
- Smart Control
- CCT+Colour Control
- Complete Range

\*Play the music in your phone with the light strip software and the light will beat with the rhythm.