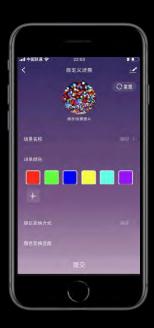

## Joy starts from the moment.

- Gently Nature light creates a relaxed and cheerful atmosphere
- Nothing gives you a better life than a special light at night.
- 4 colors | Support for DIY customization | Music rhythm function