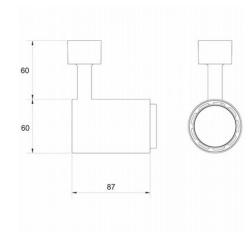

## **Technical Data Sheet**

| Range Name:               | Lumapar LED                            |
|---------------------------|----------------------------------------|
| Product Type:             | Spotlights                             |
| Product Code:             | T340838-WH/SDL/830                     |
|                           |                                        |
| Body Colour:              | White                                  |
| Mounting:                 | Track Mounted                          |
| Track Adaptor:            | SDL - 1-Circuit Switched Track Adaptor |
| Pendant Stem Length(mm):  | -                                      |
| Vertical Mount:           | -                                      |
| Environment:              | Interior                               |
| Size(mm)                  | 87 x 60 x 120                          |
| Cut Out(mm):              | -                                      |
| Recessed Depth(mm):       | -                                      |
| Vertical Tilt(°):         | 90°                                    |
| Horizontal Rotation(°):   | 355°                                   |
| Light Source:             | LED                                    |
| Lamp Type:                | CREE LED                               |
| Lamp Included:            | In Built                               |
| Lamp Base:                | -                                      |
| Lamp Life(Hours):         | 50000 hours                            |
| Lumen Output(Im):         | 800lm                                  |
| Colour Temperature(k):    | 3000k Warm White                       |
| CRI(Ra):                  | 85                                     |
| Beam Angle(°):            | 38°                                    |
| Voltage(V):               | 230VAC                                 |
| Total System Power(W):    | 11.2W                                  |
| Lamp Current(A):          | 0.05                                   |
| Power Factor:             | -                                      |
| Luminaire Efficacy(Im/W): | 71 lm/W                                |
| Class:                    | Class 1                                |
| Gear:                     | Built In                               |
| EAN Code:                 | -                                      |
| Dimmability:              | Leading/Trailing Edge Dimmable         |
| Emergency:                | -                                      |
| IP Rating:                | IP20                                   |
| Weight(kg):               | 0.3kg                                  |
| Housing Material:         | Aluminium                              |
| Material Finish:          | Powder Coated                          |