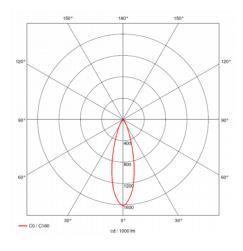

## **Technical Data Sheet**

| Range Name:               | Lumapar LED                            |
|---------------------------|----------------------------------------|
| Product Type:             | Spotlights                             |
| Product Code:             | T340838-WH/SDL/830                     |
|                           |                                        |
| Body Colour:              | White                                  |
| Mounting:                 | Track Mounted                          |
| Track Adaptor:            | SDL - 1-Circuit Switched Track Adaptor |
| Pendant Stem Length(mm):  | -                                      |
| Vertical Mount:           | -                                      |
| Environment:              | Interior                               |
| Size(mm)                  | 87 x 60 x 120                          |
| Cut Out(mm):              | -                                      |
| Recessed Depth(mm):       | -                                      |
| Vertical Tilt(°):         | 90°                                    |
| Horizontal Rotation(°):   | 355°                                   |
| Light Source:             | LED                                    |
| Lamp Type:                | CREE LED                               |
| Lamp Included:            | In Built                               |
| Lamp Base:                | -                                      |
| Lamp Life(Hours):         | 50000 hours                            |
| Lumen Output(Im):         | 800lm                                  |
| Colour Temperature(k):    | 3000k Warm White                       |
| CRI(Ra):                  | 85                                     |
| Beam Angle(°):            | 38°                                    |
| Voltage(V):               | 230VAC                                 |
| Total System Power(W):    | 11.2W                                  |
| Lamp Current(A):          | 0.05                                   |
| Power Factor:             | -                                      |
| Luminaire Efficacy(Im/W): | 71 lm/W                                |
| Class:                    | Class 1                                |
| Gear:                     | Built In                               |
| EAN Code:                 | -                                      |
| Dimmability:              | Leading/Trailing Edge Dimmable         |
| Emergency:                | -                                      |
| IP Rating:                | IP20                                   |
| Weight(kg):               | 0.3kg                                  |
| Housing Material:         | Aluminium                              |
| Material Finish:          | Powder Coated                          |