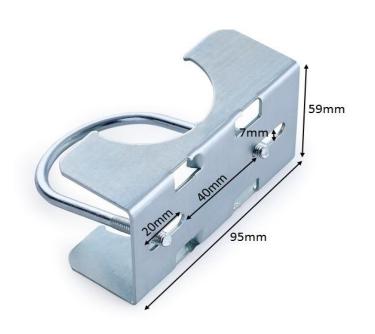

0.2kg

| PRODUCT SPECIFICATION |                                         |
|-----------------------|-----------------------------------------|
| Application           |                                         |
| Suitable for use with | 10/20W LED, 150/500W halogen floodlight |
| Max Loading Weight    | 4kg / 2 x 2kg when used with a KRP2     |
| General Information   |                                         |
| Finish                | Zinc Plated                             |
| Dimensions            | (W) 95mm (H) 59mm                       |
| Mounting              | Pole Mounted                            |
| Fixings Provided      | Yes                                     |
| Warranty Period       | 3 Years                                 |
| Construction          |                                         |
| Body Material         | Low Carbon Steel                        |