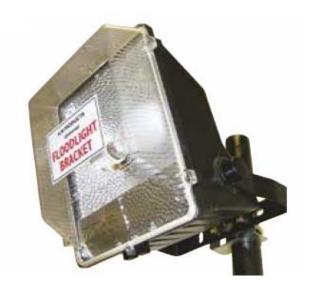

## Scaffold Pole Bracket

## Features & Benefits

Bracket clamps around pole so can be fitted at any angle or height to position light where needed Can be used to fit 2 x floodlights on a scaffold pole (mount a KRP2 onto KRP4U)