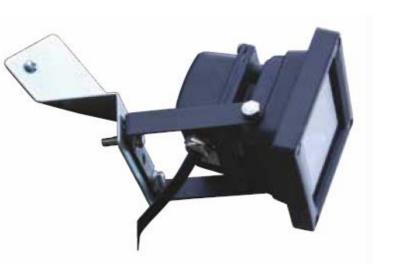

## **Corner Mounted Bracket**

Features & Benefits

Enables floodlight to be fitted on a corner

Can be used to fit 2 x floodlights on a corner (mount a KRP2 onto KRP5)

|       | ICT  | CDE | $C \Lambda T$ | IONI   |
|-------|------|-----|---------------|--------|
| PRODU | JC.I | SPF | LAI           | IC JIN |

**Warranty Period** 

Construction Body Material

Weight

| Application           |                                                                    |
|-----------------------|--------------------------------------------------------------------|
| Suitable for use with | 10/20W LED, 150/500W halogen floodlight, 100W bulkhead, PIR sensor |
| Max Loading Weight    | 2kg / 2 x 1kg when used with a KRP2                                |
| General Information   |                                                                    |
| Finish                | Zinc Plated                                                        |
| Dimensions            | Front mounting plate : (W) 100mm (H) 35mm                          |
| Mounting              | Corner Mounted                                                     |
| Fixings Provided      | Yes                                                                |