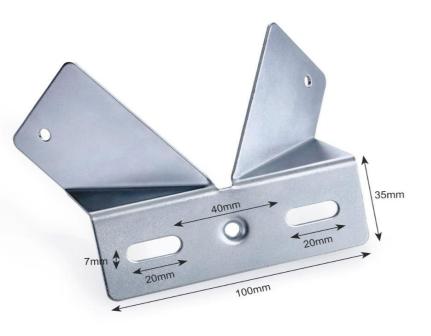

|       | ICT  | CDE | $C \Lambda T$ | IONI   |
|-------|------|-----|---------------|--------|
| PRODU | JC.I | SPF | LAI           | IC JIN |

**Warranty Period** 

Construction Body Material

Weight

| Application           |                                                                    |
|-----------------------|--------------------------------------------------------------------|
| Suitable for use with | 10/20W LED, 150/500W halogen floodlight, 100W bulkhead, PIR sensor |
| Max Loading Weight    | 2kg / 2 x 1kg when used with a KRP2                                |
| General Information   |                                                                    |
| Finish                | Zinc Plated                                                        |
| Dimensions            | Front mounting plate : (W) 100mm (H) 35mm                          |
| Mounting              | Corner Mounted                                                     |
| Fixings Provided      | Yes                                                                |