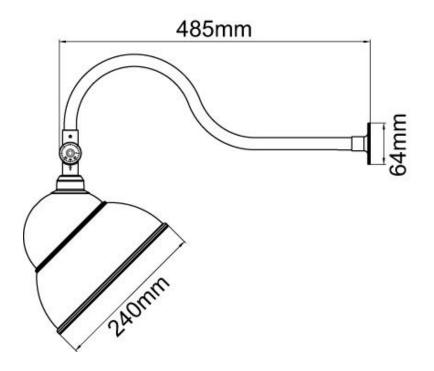

| GLSLBK          | Novelda E27 Sign light Black | 46W            | E27         | D                             | Ι                   | 23           |
| GLSLBR          | Novelda E27 Sign light Brass | 46W            | E27         | D                             | I                   | 23           |

| Nominal voltage           | 220~240VAC     |  |  |
|---------------------------|----------------|--|--|
| Operating frequency       | 50-60Hz        |  |  |
| Power                     | E27 46W Max    |  |  |
| Ambient Temperature Range | -10°c to +30°c |  |  |

#### Construction

Body: Pressed Steel

## **Standards**

BSEN60598-1:2015 Luminaires – Part 1: General requirements and tests

## In Conformity with

RoHS Restriction of hazardous substances 2011/65/EU

# **Product Dimensions**