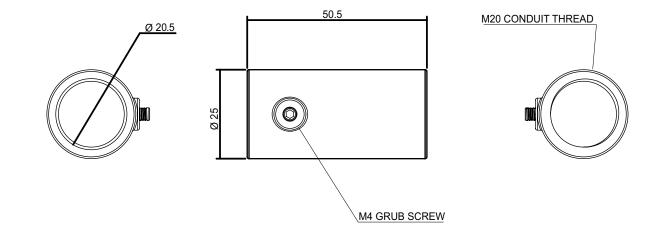

## Description

20mm Conlok Female Adaptor

## **Additional Notes**

Conforms to BS EN 61386-21:2021+A11:2021 Supplied with 12.9 Grade grub screw 1 x Allen key supplied in each inner box

Values are nominal and with a general tolerance ±5% unless otherwise specified