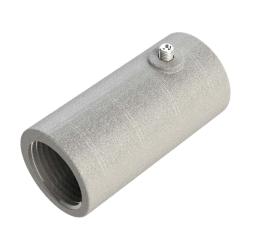

## Description

25mm Conlok Female Adaptor

## Finish

Hot Dipped Galvanised

Material

Malleable Iron

Packaging

Packed in qty 30

## **Additional Notes**

Conforms to BS EN 61386-21:2021+A11:2021 Supplied with 12.9 Grade grub screw 1 x Allen key supplied in each inner box

Values are nominal and with a general tolerance ±5% unless otherwise specified