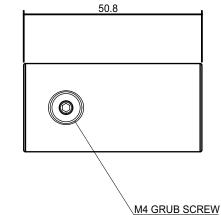

## **Additional Notes**

Conforms to BS EN 61386-21:2021+A11:2021 Supplied with 12.9 Grade grub screw 1 x Allen key supplied in each inner box

Values are nominal and with a general tolerance ±5% unless otherwise specified