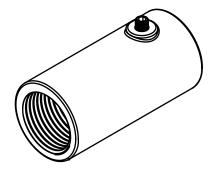

## Description

25mm Conlok Female Adaptor

## Finish

Hot Dipped Galvanised

Material

Malleable Iron

Packaging

Packed in qty 30