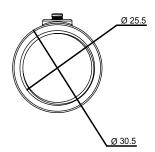

## Description

25mm Conlok Female Adaptor

## **Additional Notes**

Conforms to BS EN 61386-21:2021+A11:2021 Supplied with 12.9 Grade grub screw 1 x Allen key supplied in each inner box

Values are nominal and with a general tolerance ±5% unless otherwise specified