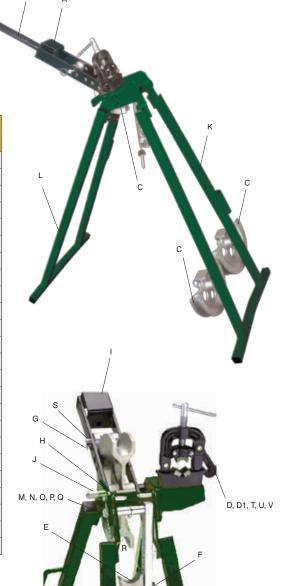

## Xiphos™ Parts List

| REF. | Xiphos™ PART NUMBER | DESCRIPTION             |
|------|---------------------|-------------------------|
| А    |                     | Bending Lever           |
| В    |                     | Handle Extension Tube   |
| С    | BENF20              | Bending Former 20mm     |
| С    | BENF25              | Bending Former 25mm     |
| С    | BENF30              | Bending Former 30mm     |
| D    | BENPV               | Complete Pipe Vice      |
| D1   | BENJAW              | Vice Jaw S              |
| Е    |                     | Stop Block              |
| F    | BENSB               | Stop Block Bar          |
| G    |                     | Cotter Pin              |
| Н    |                     | Pivot Pin               |
| I    | BENGR               | Grooved Roller          |
| J    | BENCP               | Centre Pin              |
| K    |                     | Support                 |
| L    |                     | Main Body               |
| М    |                     | Special Bolt            |
| N    |                     | Flat Washer 12mm        |
| 0    |                     | Inside Spacer Sleeve    |
| Р    |                     | Lock Nut M12-1.75       |
| Q    | BENSP               | Chain with Ring         |
| R    |                     | Grooved Roller Pin      |
| S    |                     | Hexagon Bolt M8-1.25:25 |
| Т    |                     | Flat Washer 8mm         |
| U    |                     | Hexagon Nut M8-1.25     |