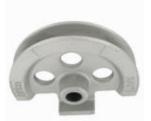

## Xiphos™ Accessories

BEN-PV 2" / 50mm Pipe Vice Also fits HILMORE EL25, EL32

BEN-GR Grooved Roller Also fits HILMORE EL25, EL32

BESP Safety Chain Assembly Also fits HILMORE EL25, EL32, CM35 & CM42

BEN-F20 Bending Former 20mm Also fits HILMORE EL25

BEN-F25 Bending Former 25mm Also fits HILMORE EL25

BEN-TS Tube Stop and Clip Also fits HILMORE EL25, EL32, CM35 & CM42

BEN-JAW Pipe Vice Jaw Set Also fits HILMORE EL25, EL32, CM35 & 32mm

DIE Stock & Dies Set Sizes; 20mm, 25mm