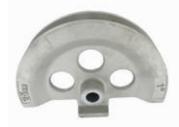

## Xiphos™ Accessories

BEN-PV 2" / 50mm Pipe Vice Also fits HILMORE EL25, EL32

BEN-GR Grooved Roller Also fits HILMORE EL25, EL32

BESP Safety Chain Assembly Also fits HILMORE EL25, EL32, CM35 & CM42

BEN-F20 Bending Former 20mm Also fits HILMORE EL25

BEN-F25 Bending Former 25mm Also fits HILMORE EL25

BEN-TS Tube Stop and Clip Also fits HILMORE EL25, EL32, CM35 & CM42

BEN-JAW Pipe Vice Jaw Set Also fits HILMORE EL25, EL32, CM35 & 32mm

DIE Stock & Dies Set Sizes; 20mm, 25mm