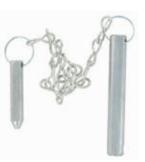

## Xiphos™ Accessories

BEN-PV 2" / 50mm Pipe Vice Also fits HILMORE EL25, EL32

BEN-GR Grooved Roller Also fits HILMORE EL25, EL32

BESP Safety Chain Assembly Also fits HILMORE EL25, EL32, CM35 & CM42

BEN-F20 Bending Former 20mm Also fits HILMORE EL25