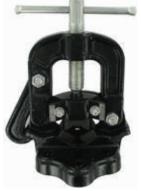

BEN-F25 Bending Former 25mm Also fits HILMORE EL25

BEN-TS Tube Stop and Clip Also fits HILMORE EL25, EL32, CM35 & CM42

BEN-JAW Pipe Vice Jaw Set Also fits HILMORE EL25, EL32, CM35 & 32mm

DIE Stock & Dies Set Sizes; 20mm, 25mm