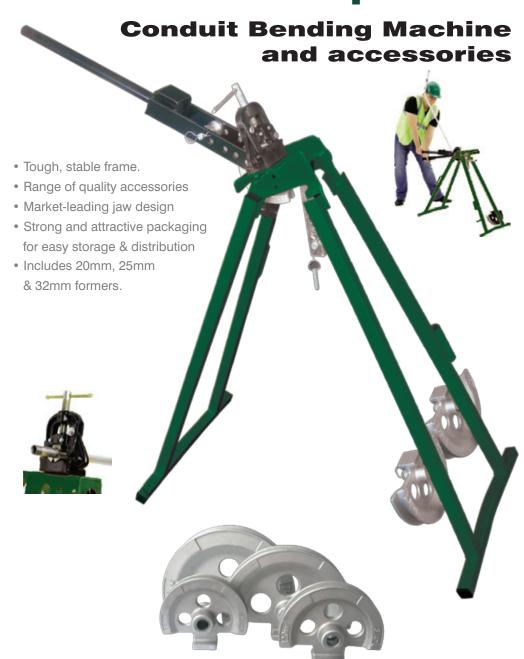

## Xiphos™ Conduit Bending Machine

- · High build quality and performance
- Competitive prices
- Improved features
- Full range of spares and accessories
- compatible with other brands of machine

Our bending machines are fabricated from 30mm square section tubing, to provide a rock solid frame which more than stands up to the rigors of daily use.

The frame is designed to give

maximum stability, minimising the risks of sideways movement or skidding across floors, making operation as easy and effective as possible.

The formers - which are key to creating a perfect bend - are machined, cast aluminium. This means they create a superior and highly accurate bend, as the machined area provides a perfect profile to support the pipe, gives excellent contact and there is virtually no movement. Xiphos Benders are superior to most other brands, who tend to use non-machined die casts.