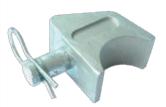

BEN-F25 Bending Former 25mm Also fits HILMORE EL25

BEN-TS Tube Stop and Clip Also fits HILMORE EL25, EL32, CM35 & CM42

BEN-JAW Pipe Vice Jaw Set Also fits HILMORE EL25, EL32, CM35 & 32mm

DIE Stock & Dies Set Sizes; 20mm, 25mm