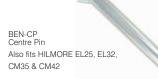

## Xiphos™ Parts List

| REF. | Xiphos™ PART NUMBER | DESCRIPTION             |
|------|---------------------|-------------------------|
| А    |                     | Bending Lever           |
| В    |                     | Handle Extension Tube   |
| С    | BENF20              | Bending Former 20mm     |
| С    | BENF25              | Bending Former 25mm     |
| С    | BENF30              | Bending Former 30mm     |
| D    | BENPV               | Complete Pipe Vice      |
| D1   | BENJAW              | Vice Jaw S              |
| Е    |                     | Stop Block              |
| F    | BENSB               | Stop Block Bar          |
| G    |                     | Cotter Pin              |
| Н    |                     | Pivot Pin               |
| I    | BENGR               | Grooved Roller          |
| J    | BENCP               | Centre Pin              |
| K    |                     | Support                 |
| L    |                     | Main Body               |
| М    |                     | Special Bolt            |
| N    |                     | Flat Washer 12mm        |
| 0    |                     | Inside Spacer Sleeve    |
| Р    |                     | Lock Nut M12-1.75       |
| Q    | BENSP               | Chain with Ring         |
| R    |                     | Grooved Roller Pin      |
| S    |                     | Hexagon Bolt M8-1.25:25 |
| Т    |                     | Flat Washer 8mm         |
| U    |                     | Hexagon Nut M8-1.25     |