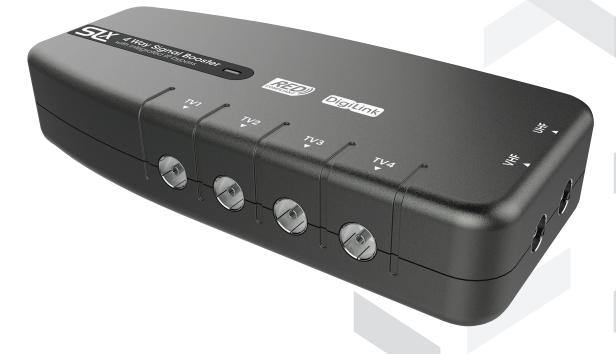

**4 Way Booster with IR Bypass** 27820BMR

## 4 Way Booster with IR Bypass

Watch and control your Sky™ box in 4 additional rooms

## Features & Benefits

- Distributes HD TV, DAB and FM signals
- 2 Inputs 1x TV signal and 1x DAB/FM
- 4 Outputs suitable for up to 4 additional TVs/radios
- Integrated IR bypass is compatible with Digi Eye remote control extenders
- 10dB Gain ideal for long cable runs or weak signals
- RED Compliant updated to improve signal handling