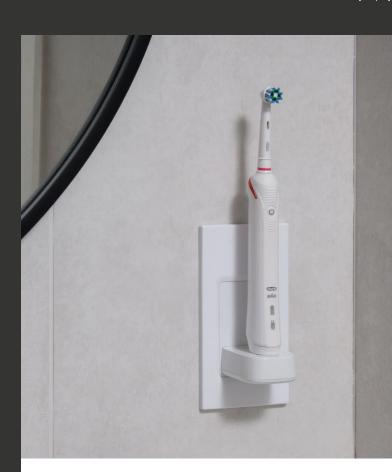

## PV10P

Our sleek and stylish toothbrush charger effectively eliminates the problem of untidy, tangled wires and introduces a hassle free, tidy way to charge your toothbrush. Plus it's compatible with Oral-B and Braun electric toothbrushes.

Compatible with all Oral-B and Braun electric toothbrushes

Face plates available: Polished Steel, Brushed Steel and Black

IP44 rated

Connects direct to the mains power supply

Easy to install

2 year guarantee