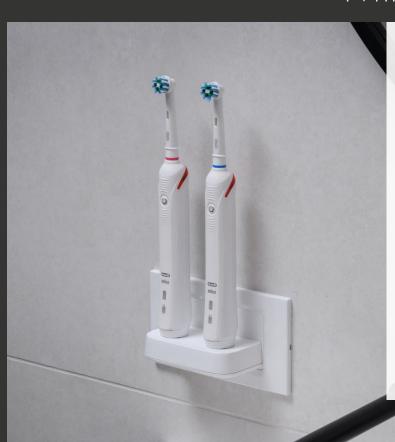

## IN-WALL ELECTRIC TOOTHBRUSH TWIN CHARGER

## PV11P

Our sleek and stylish toothbrush twin charger effectively eliminates the problem of untidy, tangled wires and introduces a hassle free, tidy way to charge your toothbrush. Plus it's compatible with Oral-B and Braun electric toothbrushes.

Compatible with all Oral-B and Braun electric toothbrushes

Face plates available: Polished Steel, Brushed Steel and Black

IP44 rated

Connects direct to the mains power supply

Easy to install

2 year guarantee