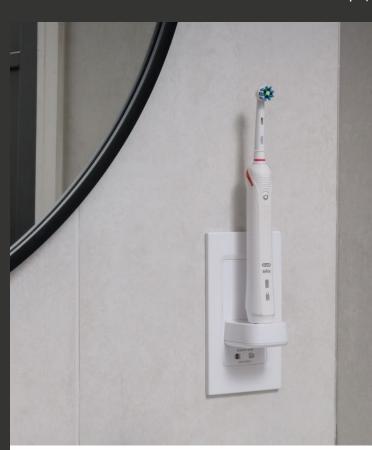

## PV11P

Our sleek and stylish toothbrush charger with shaver socket effectively eliminates the problem of untidy, tangled wires and introduces a hassle free, tidy way to charge your toothbrush. Plus it's compatible with Oral-B and Braun electric toothbrushes.

Compatible with all Oral-B and Braun electric toothbrushes

Face plates available: Polished Steel, Brushed Steel and Black

IP44 rated

Connects direct to the mains power supply

Easy to install

2 year guarantee