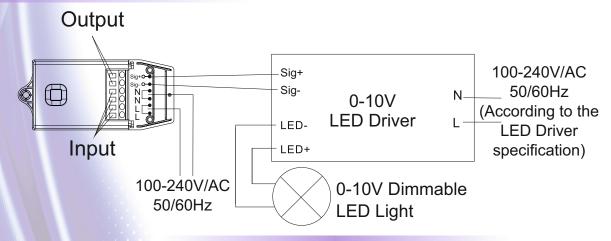

ceiver, to turn the light ON/OFF and set the brightness of the controlled lamps. In order to add the receiver to the phone APP the phone and the receiver must use the same wireless router and a 2.4Ghz network.



Search **Kinetic Switch** application on your AppStore or Android Market and download and install it on your iOS device (iPhone, iPad) or on your Android device.









## Amazon ALEXA compatible:

The WiFi Quinetic receiver can be controlled by Amazon Alexa APP - just add the skill "Smart Life" to Alexa APP and then discover the device in Alexa APP "Smart Home".





Voice control can be used in Alexa APP: "Alexa, turn on/off bedroom light"

"Alexa, set bedroom light to 50 percent"

"Alexa, brighten/dim bedroom light"



### **Product Dimensions**







## **Wiring Diagram**



## **Quinetic Controller Wireless Systems**

The wireless Quinetic energy switch and wireless receiving controller can be paired with any combination:



Quinetic

Wireless Switch 10