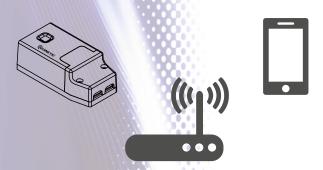

#### WiFi Receiver controls:

The Android and iOS app can be used to pair the Quinetic switches to the WiFi receiver, to turn the light ON/OFF and set the brightness of the controlled lamps. In order to add the receiver to the phone APP the phone and the receiver must use the same wireless router and a 2.4Ghz network.