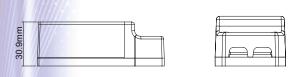

netic switches to the WiFi receiver, to turn the light ON/OFF and set the brightness of the controlled lamps. In order to add the receiver to the phone APP the phone and the receiver must use the same wireless router and a 2.4Ghz network.



Search **Kinetic Switch** application on your AppStore or Android Market and download and install it on your iOS device (iPhone, iPad) or on your Android device.









## Amazon ALEXA compatible:

The WiFi Quinetic receiver can be controlled by Amazon Alexa APP - just add the skill "Smart Life" to Alexa APP and then discover the device in Alexa APP "Smart Home".





Voice control can be used in Alexa APP: "Alexa, turn on/off bedroom light"

"Alexa, set bedroom light to 50 percent"

"Alexa, brighten/dim bedroom light"



### **Product Dimensions**







## **Wiring Diagram**



## **Quinetic Controller Wireless Systems**

The wireless Quinetic energy switch and wireless receiving controller can be paired with any combination:



Quinetic

Wireless Switch 10