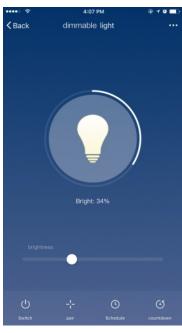

#### WiFi Receiver controls:

The Android and iOS app can be used to pair the Quinetic switches to the WiFi receiver, to turn the light ON/OFF and set the brightness of the controlled lamps. In order to add the receiver to the phone APP the phone and the receiver must use the same wireless router and a 2.4Ghz network.

Search **Kinetic Switch** application on your AppStore or Android Market and download and install it on your iOS device (iPhone, iPad) or on your Android device.

## Amazon ALEXA compatible:

The WiFi Quinetic receiver can be controlled by Amazon Alexa APP - just add the skill "Smart Life" to Alexa APP and then discover the device in Alexa APP "Smart Home".

Voice control can be used in Alexa APP: "Alexa, turn on/off bedroom light"

"Alexa, set bedroom light to 50 percent"

"Alexa, brighten/dim bedroom light"