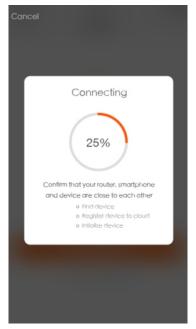

#### WiFi Receiver controls:

The Android and iOS app can be used to pair the Quinetic switches to the WiFi receiver, to turn the light ON/OFF and set the brightness of the controlled lamps. In order to add the receiver to the phone APP the phone and the receiver must use the same wireless router and a 2.4Ghz network.