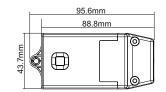

tic switches to the WiFi receiver, to turn the light ON/OFF and set the brightness of the controlled lamps. In order to add the receiver to the phone APP the phone and the receiver must use the same wireless router and a 2.4Ghz network.



Search **Kinetic Switch** application on your AppStore or Android Market and download and install it on your iOS device (iPhone, iPad) or on your Android device.









## Amazon ALEXA compatible:

The WiFi Quinetic receiver can be controlled by Amazon Alexa APP - just add the skill "Smart Life" to Alexa APP and then discover the device in Alexa APP "Smart Home".





Voice control can be used in Alexa APP: "Alexa, turn on/off bedroom light"

"Alexa, set bedroom light to 50 percent"

"Alexa, brighten/dim bedroom light"



### **Product Dimensions**







## **Wiring Diagram**



## **Quinetic Controller Wireless Systems**

The wireless Quinetic energy switch and wireless receiving controller can be paired with any combination:



Quinetic

Wireless Switch 10