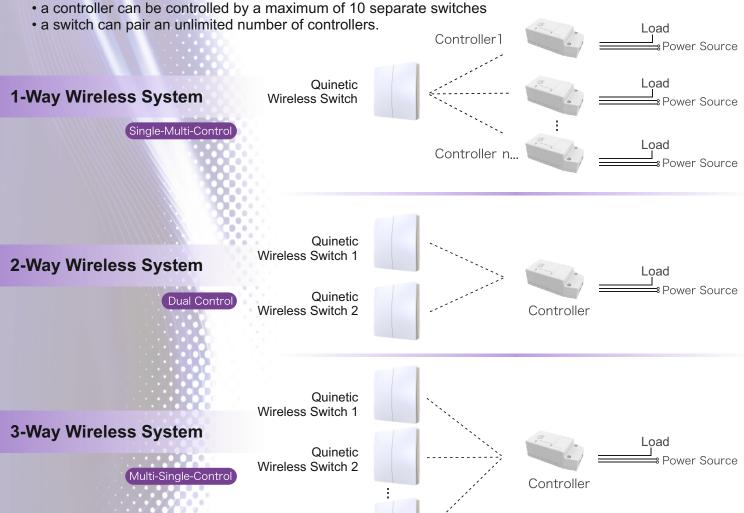

## **Quinetic Controller Wireless Systems**

The wireless Quinetic energy switch and wireless receiving controller can be paired with any combination:

Quinetic

Wireless Switch 10