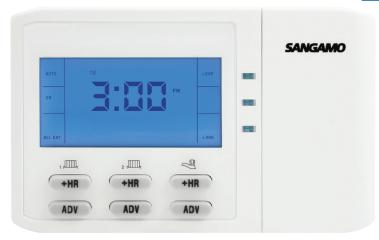

## **Technical Specification**

Product Code: CHOICE PR3n

**Description:** Three channel programmer, three independent time controlled

channels. 2 individual heating zones and separate hot water control.

**General Information** 

**Programming** 

Programming Schedule 24 Hour, 5/2 Day and 7 Day Programma-

ble

Available Operations 2 or 3 ON/OFF Periods

Modes Available On, Off, Auto, All Day

Pre-Programmed Schedule Yes

Summer/Winter Time Yes; Automatic

Change

Holiday Mode Yes

**Boosts** 

Selectable Durations 1,2 or 3 Hour Boost

**Environment** 

Ingress ProtectionIP30Operating Temperature0°C to 40°C

## Features

24 hour, 5/2 day and 7 day selectable 2 or 3 ON/OFF periods selectable

1, 2 or 3 hour boost

Advance to next programmed event Automatic Summer/Winter time change

Standard wall plate - simple plug in and replace

Pumped or gravity system selectable