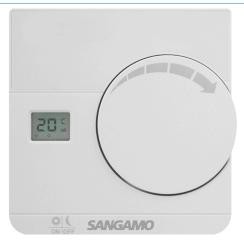

Product Code: CHPRSTATD Description: Electronic Room Thermostat with Digital Display

**General Information** 

86mm x 88mm x 38 mm Dimensions

LCD Display Call for Heat Indication

> Electronic Sensor for Accurate and Responsive Performance Sensor Type

Frost Protection Yes; 5°C

Construction

Material ABS

**Thermostat** 

Adjustment Type Large Dial with Digital Display

Set Temperature Range 5°C to 30°C

TPI (Time Proportional & Integral) Control for

Heating Efficiency

Temperature Swing Adjustment 0.5°C and 1°C

Temperature Display Range

3°C to 51°C

Outputs

ЗА Relay

Power

Operating Voltage 2 x AA Batteries **Battery Low Indicator** LCD Display

**Environment** 