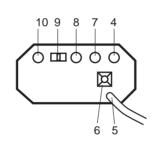

## THIS UNIT MUST BE EARTHED.

1. Thumbscrews for focus adjustment

2. Access cover to lamp

3. Mounting bracket

4. Fuseholder

6. Fan

5. AC power cord

- 7. Microphone 8. Sensitivity control for gobo rotation
- 9. Gobo switch:
  - AUTO runs through all 16 gobos changing every 5 seconds FIX - Gobo does not change SELECT - Allows gobos to be changed manually 10. Remote control socket (6.3mm)