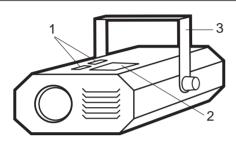

## THIS UNIT MUST BE EARTHED.

1. Thumbscrews for focus adjustment

2. Access cover to lamp

3. Mounting bracket

4. Fuseholder

6. Fan

5. AC power cord

- 7. Microphone 8. Sensitivity control for gobo rotation
- 9. Gobo switch:
  - AUTO runs through all 16 gobos changing every 5 seconds FIX - Gobo does not change SELECT - Allows gobos to be changed manually 10. Remote control socket (6.3mm)