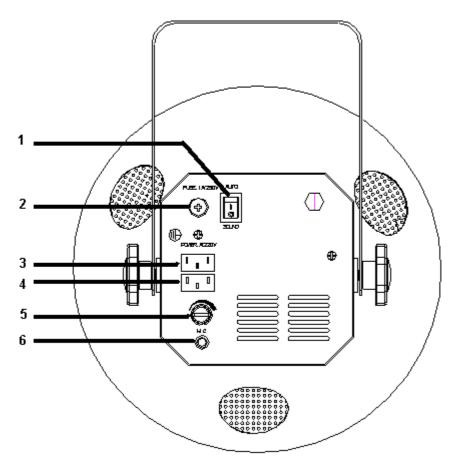

## **Connections instruction**

- 1. Sound/Auto Switch (You can select Sound or Auto mode with this switch)
- 2. Fuse Holder
- 3. AC Input
- 4. AC Output (loop out to another effect
- 5. Sound Sensitivity control
- 6. Microphone for Sound activated mode.