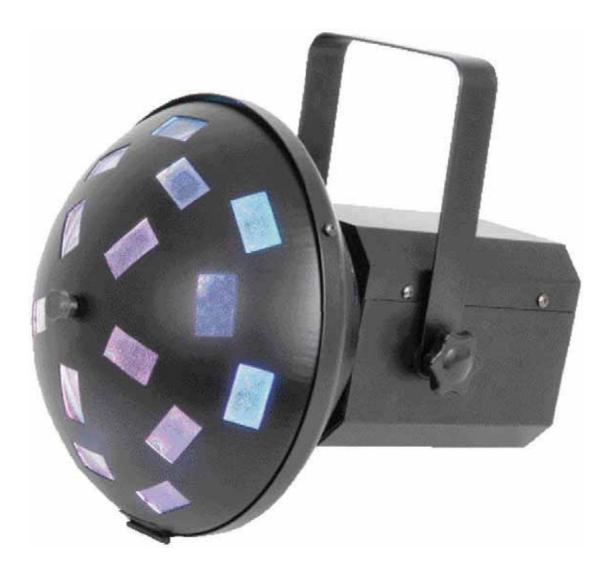

# **USER MANUAL** LED RGB MUSHROOM

151.573

# **Operation Instruction**

This user manual is for use with the QTX Light LED Mushroom RGB Light Effect It uses high power LED's to make the colorful effect. The two operating functions are Sound and Auto. In sound mode, the various effects will be controlled by the Sound Potentiometer. In Auto mode this fixture will be running automatically.

## **Connections instruction**

- 1. Sound/Auto Switch (You can select Sound or Auto mode with this switch)
- 2. Fuse Holder
- 3. AC Input
- 4. AC Output (loop out to another effect
- 5. Sound Sensitivity control
- 6. Microphone for Sound activated mode.