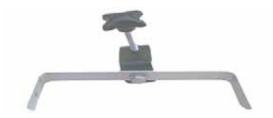

#### For mounting and fixing to flat surface

This fixture can be used on a flat surface or hung from a suitable fixture with the clamp. If you want to hang it, please be ensure that you fix it with a G-Clamp suitable to take the items weight.

For safety, please use the safety cable. Which also must be able to withstand 10 times weight of this fixture.