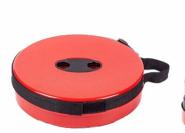

## **SPECIFICATIONS:**

- Material: Nylon
- Folded Size: 6.5 x 25.5cm
- Expanded Size: 44.5 x 25.5cm
- Weight: 1.28Kgs
- Recommended Maximum Load: 100Kgs (220lbs)

- 1. Place thumb and index finger into the two holes on each end of the folded stool.