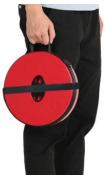

## FEATURES:

- Easy to carry
- Light and convenient

Handheld

Hanging on the shoulder

Height adjustment

- Stable and tough Nylon material
- Useful for electricians, indoors (kitchen, bathroom, office, living room) and outdoors (gardening, camping, fishing, hiking, etc.)