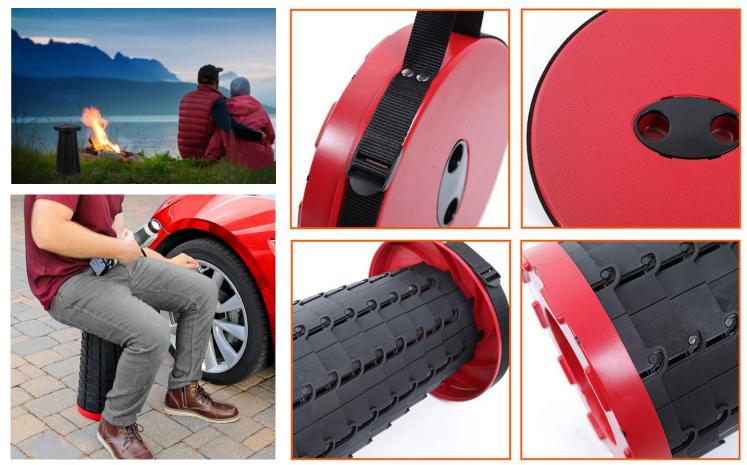

# **Telescopic Stool**

## **SPECIFICATIONS:**

- Material: Nylon
- Folded Size: 6.5 x 25.5cm
- Expanded Size: 44.5 x 25.5cm
- Weight: 1.28Kgs
- Recommended Maximum Load: 100Kgs (220lbs)

- 1. Place thumb and index finger into the two holes on each end of the folded stool.

3. The stool can be adjusted to your desired height.

2. Pull both ends outwards until the clasps click into place (LOCKED). The stool is then ready for use.

4. When closing the stool, insert fingers into the holes on the top and bottom sections. Pull both ends outwards to detach the clasps (UNLOCKED) and rotate counter-clockwise to collapse the stool for storage.

### **ATTENTION:**

- Sit in the centre of the seat.
- Do not sit on the edge of the
- stool, as it may tip over.

**FXPTS** 

## FEATURES:

- Easy to carry
- Light and convenient

Handheld

Hanging on the shoulder

Height adjustment

- Stable and tough Nylon material
- Useful for electricians, indoors (kitchen, bathroom, office, living room) and outdoors (gardening, camping, fishing, hiking, etc.)