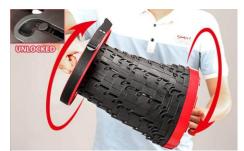

3. The stool can be adjusted to your desired height.

2. Pull both ends outwards until the clasps click into place (LOCKED). The stool is then ready for use.

4. When closing the stool, insert fingers into the holes on the top and bottom sections. Pull both ends outwards to detach the clasps (UNLOCKED) and rotate counter-clockwise to collapse the stool for storage.