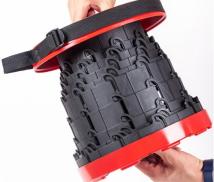

3. The stool can be adjusted to your desired height.

2. Pull both ends outwards until the clasps click into place (LOCKED). The stool is then ready for use.

4. When closing the stool, insert fingers into the holes on the top and bottom sections. Pull both ends outwards to detach the clasps (UNLOCKED) and rotate counter-clockwise to collapse the stool for storage.