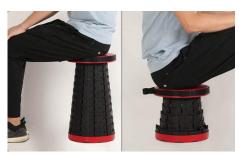

### **ATTENTION:**

- Sit in the centre of the seat.
- Do not sit on the edge of the
- stool, as it may tip over.

**FXPTS** 

## FEATURES:

- Easy to carry
- Light and convenient

Handheld

Hanging on the shoulder

Height adjustment

- Stable and tough Nylon material
- Useful for electricians, indoors (kitchen, bathroom, office, living room) and outdoors (gardening, camping, fishing, hiking, etc.)