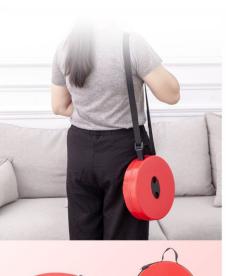

## FEATURES:

- Easy to carry
- Light and convenient

Handheld

Hanging on the shoulder

Height adjustment

- Stable and tough Nylon material
- Useful for electricians, indoors (kitchen, bathroom, office, living room) and outdoors (gardening, camping, fishing, hiking, etc.)