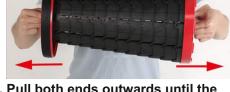

3. The stool can be adjusted to your desired height.

2. Pull both ends outwards until the clasps click into place (LOCKED). The stool is then ready for use.

4. When closing the stool, insert fingers into the holes on the top and bottom sections. Pull both ends outwards to detach the clasps (UNLOCKED) and rotate counter-clockwise to collapse the stool for storage.