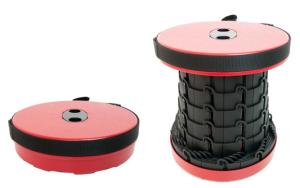

## **SPECIFICATIONS:**

- Material: Nylon
- Folded Size: 6.5 x 25.5cm
- Expanded Size: 44.5 x 25.5cm
- Weight: 1.28Kgs
- Recommended Maximum Load: 100Kgs (220lbs)

- 1. Place thumb and index finger into the two holes on each end of the folded stool.

3. The stool can be adjusted to your desired height.

2. Pull both ends outwards until the clasps click into place (LOCKED). The stool is then ready for use.

4. When closing the stool, insert fingers into the holes on the top and bottom sections. Pull both ends outwards to detach the clasps (UNLOCKED) and rotate counter-clockwise to collapse the stool for storage.