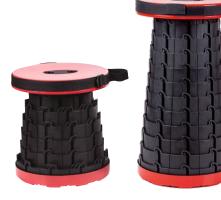

## **SPECIFICATIONS:**

- Material: Nylon
- Folded Size: 6.5 x 25.5cm
- Expanded Size: 44.5 x 25.5cm
- Weight: 1.28Kgs
- Recommended Maximum Load: 100Kgs (220lbs)

- 1. Place thumb and index finger into the two holes on each end of the folded stool.

3. The stool can be adjusted to your desired height.

2. Pull both ends outwards until the clasps click into place (LOCKED). The stool is then ready for use.

4. When closing the stool, insert fingers into the holes on the top and bottom sections. Pull both ends outwards to detach the clasps (UNLOCKED) and rotate counter-clockwise to collapse the stool for storage.