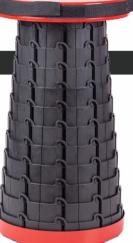

3. The stool can be adjusted to your desired height.

2. Pull both ends outwards until the clasps click into place (LOCKED). The stool is then ready for use.

4. When closing the stool, insert fingers into the holes on the top and bottom sections. Pull both ends outwards to detach the clasps (UNLOCKED) and rotate counter-clockwise to collapse the stool for storage.