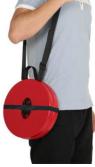

## FEATURES:

- Easy to carry
- Light and convenient

Handheld

Hanging on the shoulder

Height adjustment

- Stable and tough Nylon material
- Useful for electricians, indoors (kitchen, bathroom, office, living room) and outdoors (gardening, camping, fishing, hiking, etc.)