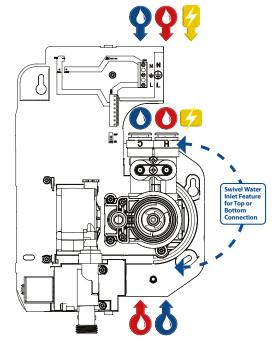

- Easy to use start/stop button
- Thermostatic control constantly regulates the temperature providing you with precise control and a safer showering experience
- Adjustable maximum temperature stop reduces the risk of accidentally turning the temperature too high
- Multiple cable and water entry points including the Triton Swivel Fit Water Inlet, enabling top, rear or bottom entry for ease of installation
- Larger footprint makes it an ideal replacement for existing Triton power shower models
- Large 3 mode, rub clean shower head
- 1.5m anti-twist hose
- 1 year guarantee, full parts and labour

#### **Features**

| Temperature Control           | Thermostatic                                                                                                                                                                                                             |
|-------------------------------|--------------------------------------------------------------------------------------------------------------------------------------------------------------------------------------------------------------------------|
| Supply source                 | Gravity fed cold and hot supplies only                                                                                                                                                                                   |
| Cold water cistern minimum    | 115 litres                                                                                                                                                                                                               |
| Inlet Connection              | 15mm dual entry push fittings                                                                                                                                                                                            |
| Outlet connections            | 1/2"BSP                                                                                                                                                                                                                  |
| Pipe Centres                  | 26mm                                                                                                                                                                                                                     |
| Minimum static inlet pressure | 0.0075 bar (75mm head)                                                                                                                                                                                                   |
| Maximum static inlet pressure | 1.0 bar (10m head)                                                                                                                                                                                                       |
| Isolating valves              | Full way type MUST be installed. Pipework layouts and connections MUST be such that other draw-offs will not affect water supplies to the shower                                                                         |
| Electrical Supply voltage     | 230v/240v                                                                                                                                                                                                                |
| Supply rating                 | 3 amp                                                                                                                                                                                                                    |
| Minimum cable size            | 0.75mm two core L-N                                                                                                                                                                                                      |
| RCD unit                      | A 30mA residual current device must be installed (either part of the consumer unit or separate). This shower must be permanently connected to a 3 amp fused connection unit and be provided with means for disconnection |
| Shower performance            | Up to 14 litres per minute                                                                                                                                                                                               |