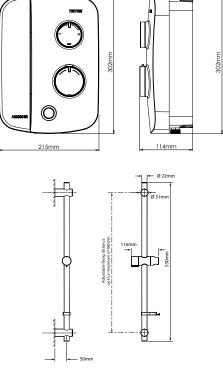

#### **Features**

| Temperature Control           | Thermostatic                                                                                                                                                                                                             |
|-------------------------------|--------------------------------------------------------------------------------------------------------------------------------------------------------------------------------------------------------------------------|
| Supply source                 | Gravity fed cold and hot supplies only                                                                                                                                                                                   |
| Cold water cistern minimum    | 115 litres                                                                                                                                                                                                               |
| Inlet Connection              | 15mm dual entry push fittings                                                                                                                                                                                            |
| Outlet connections            | 1/2"BSP                                                                                                                                                                                                                  |
| Pipe Centres                  | 26mm                                                                                                                                                                                                                     |
| Minimum static inlet pressure | 0.0075 bar (75mm head)                                                                                                                                                                                                   |
| Maximum static inlet pressure | 1.0 bar (10m head)                                                                                                                                                                                                       |
| Isolating valves              | Full way type MUST be installed. Pipework layouts and connections MUST be such that other draw-offs will not affect water supplies to the shower                                                                         |
| Electrical Supply voltage     | 230v/240v                                                                                                                                                                                                                |
| Supply rating                 | 3 amp                                                                                                                                                                                                                    |
| Minimum cable size            | 0.75mm two core L-N                                                                                                                                                                                                      |
| RCD unit                      | A 30mA residual current device must be installed (either part of the consumer unit or separate). This shower must be permanently connected to a 3 amp fused connection unit and be provided with means for disconnection |
| Shower performance            | Up to 14 litres per minute                                                                                                                                                                                               |