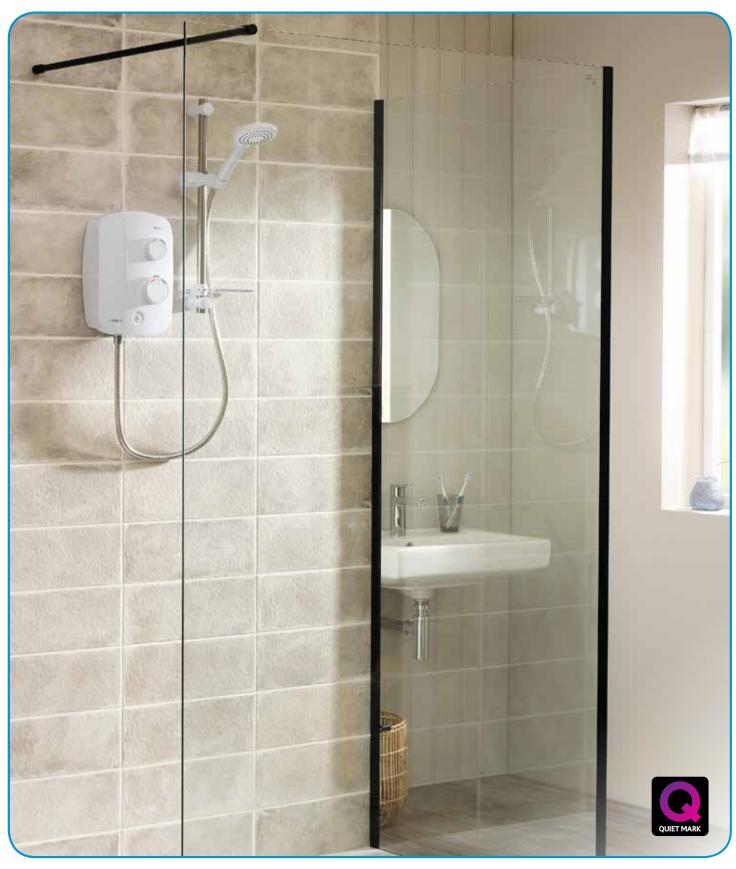

## **Shower**

Triton's **NEW** silent running thermostatic power shower is so quiet that when the water is running, you won't hear the pump, and as such has been awarded the Quiet Mark award of approval. The AS2000SR is the perfect solution for those with low pressure systems, providing a great flow rate of up to 14 litres per minute. Its continuous running performance ensures there is no waiting around in between showers for busy families.

- Easy to use start/stop button
- Thermostatic control constantly regulates the temperature providing you with precise control and a safer showering experience
- Adjustable maximum temperature stop reduces the risk of accidentally turning the temperature too high
- Multiple cable and water entry points including the Triton Swivel Fit Water Inlet, enabling top, rear or bottom entry for ease of installation
- Larger footprint makes it an ideal replacement for existing Triton power shower models
- Large 3 mode, rub clean shower head
- 1.5m anti-twist hose
- 1 year guarantee, full parts and labour