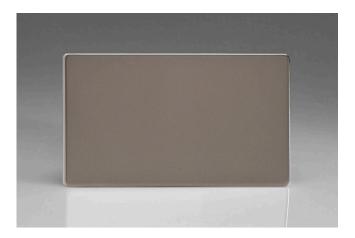

## Product Description: Double Blank Plate

Range: Screwless

Finish: Pewter

Product Category: Blank Plate

Barcode: 5021575861112

Dimensions: 86x147x9mm

Faceplate Depth: 4mm

Net Weight: 209g

Gross Weight: 212g

Fixing Centres: 120.6mm

Depth from Mounting Face: -1.6mm

Recommended Back Box Depth: 16mm

**Operating Voltage: N/A** 

Maximum Load Rating: N/A

Maximum Current Rating: -

Terminal (Earth) Diameter: 3.3mm; Capacity: 3 x 1.5mm<sup>2</sup>

## Product Features

- O Used to cover unused wall boxes
- ⊘ Sleek, low-profile screwless faceplate

10 YEAR GUARANTEE