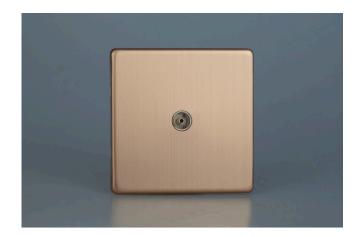

## **Data Sheet**

Product Code: XDY8S.BC

Product Description: 1-Gang TV Socket, Co-Axial

Range: Urban Screwless

Finish: Brushed Copper

Product Category: TV Socket

Insert/Knob Colour: Plain Insert

Barcode: 5021575018363

## **Product Features**

② TV socket for use with male co-axial plugs

❷ Sleek, low-profile screwless faceplate

**10 YEAR GUARANTEE** 

BRITISH MADE

**Declaration of Conformity** 

All information is subject to change without notice. Errors and omissions excepted. Images are for illustrative purposes only. Individual features and colours may vary. Refer to date of issue to identify latest version.