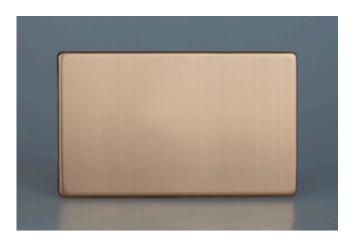

## Product Description: Double Blank Plate

Range: Urban Screwless

Finish: Brushed Copper

Product Category: Blank Plate

Barcode: 5021575018400

Dimensions: 86x147x9mm

Faceplate Depth: 4mm

Net Weight: 209g

## Product Features

- O Used to cover unused wall boxes
- ⊘ Sleek, low-profile screwless faceplate

10 YEAR GUARANTEE