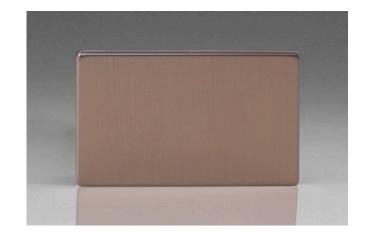

## **Data Sheet**

Product Code: XDYDBS.BZ

Product Description: Double Blank Plate

Range: Screwless

Finish: Brushed Bronze

**Product Category:** Blank Plate **Barcode:** 5021575004649

**Dimensions:** 86x147x9mm **Faceplate Depth:** 4mm

Intended Applications: Indoor Use Only.

Safety Advice: Product Must Be Earthed.

Applicable Safety Standard: N/A

Commodity Code: 85381000

**Product Features** 

Used to cover unused wall boxes

**⊘** Sleek, low-profile screwless faceplate