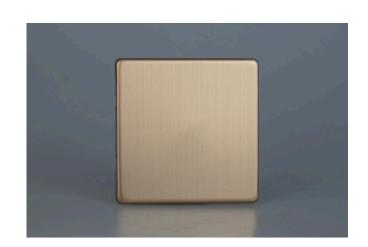

## **Data Sheet** Product Code: XDYSBS.BC

Product Description: Single Blank Plate

## **Product Features**

- O Used to cover unused wall boxes
- Ø Sleek, low-profile screwless faceplate

Barcode: 5021575018622

Product Category: Blank Plate

Range: Urban Screwless

Finish: Brushed Copper

Dimensions: 86x86x9mm

Faceplate Depth: 4mm

Net Weight: 116g

Gross Weight: 118g

Fixing Centres: 60.3mm

Depth from Mounting Face: -1.6mm

Recommended Back Box Depth: 16mm

**Operating Voltage: N/A** 

Maximum Load Rating: N/A