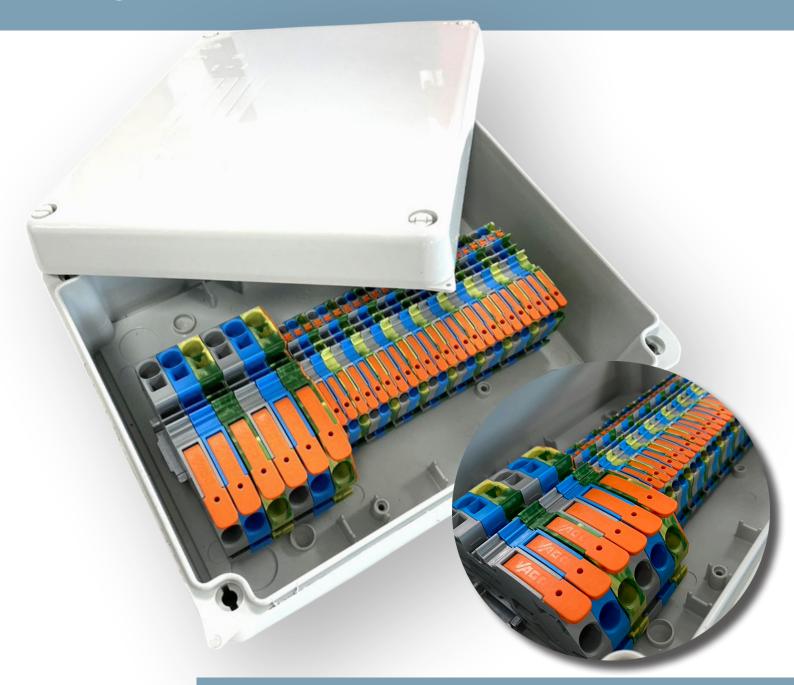

## **Consumer Unit Relocator (CUR)**

The Consumer Unit Relocator (CUR) is our latest solution offering the perfect solution when relocating a consumer unit in a domestic dwelling. Complete with WAGO TOPJOB DIN-Rail terminals with lever and push-in.

## **Consumer Unit Relocation, CUR**

IP65, IK07, ABS thermoplastic enclosure, quarter turn screws, white colour. Terminals:

2102-1201-Grey 2 Conductor DIN-rail terminal with Lever and Push-in up to 4mm

2102-1204-Blue 2 Conductor DIN-rail terminal with Lever and Push-in up to 4mm

2102-1207-Green/Yellow 2 Conductor DIN-rail terminal with Lever and Push-in up to 4mm

2102-1292-Orange Endplate for 2102

2110-1201-Grey 2 Conductor DIN-rail terminal with Lever and Push-in up to 16mm

2110-1204-Blue 2 Conductor DIN-rail terminal with Lever and Push-in up to 16mm

2110-1207-Green/Yellow 2 Conductor DIN-rail terminal with Lever and Push-in up to 16mm

2110-1292-Orange Endplate for 2110