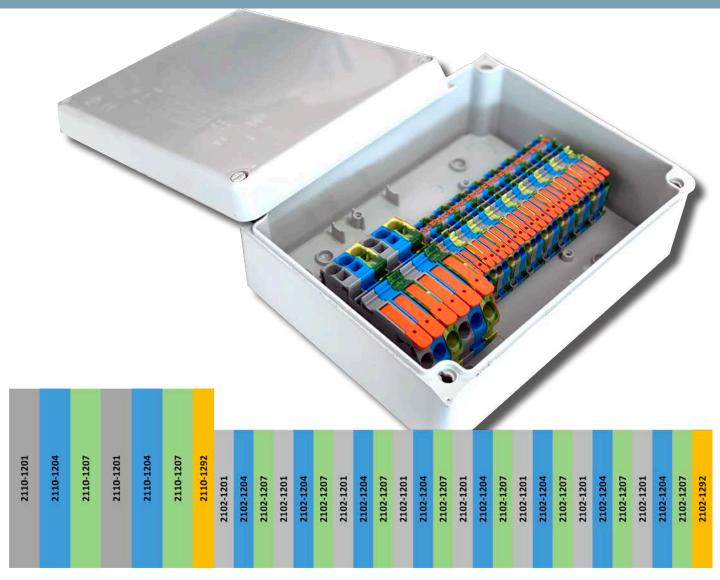

## **Consumer Unit Relocation, CUR**

IP65, IK07, ABS thermoplastic enclosure, quarter turn screws, white colour. Terminals:

2102-1201-Grey 2 Conductor DIN-rail terminal with Lever and Push-in up to 4mm

2102-1204-Blue 2 Conductor DIN-rail terminal with Lever and Push-in up to 4mm

2102-1207-Green/Yellow 2 Conductor DIN-rail terminal with Lever and Push-in up to 4mm

2102-1292-Orange Endplate for 2102

2110-1201-Grey 2 Conductor DIN-rail terminal with Lever and Push-in up to 16mm

2110-1204-Blue 2 Conductor DIN-rail terminal with Lever and Push-in up to 16mm

2110-1207-Green/Yellow 2 Conductor DIN-rail terminal with Lever and Push-in up to 16mm

2110-1292-Orange Endplate for 2110