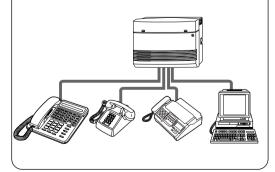

## Hybrid

This system can accept Panasonic analogue proprietary telephones. Also, single line devices such as single line telephones, facsimiles and data terminals can be connected.