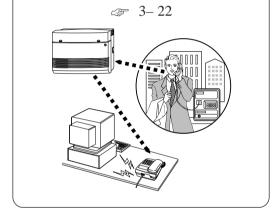

# Calling from the outside (Direct Inward System Access)

External callers can call extensions in the system. If you install an optional card, an outgoing message will greet the caller and give information about how to access an extension.